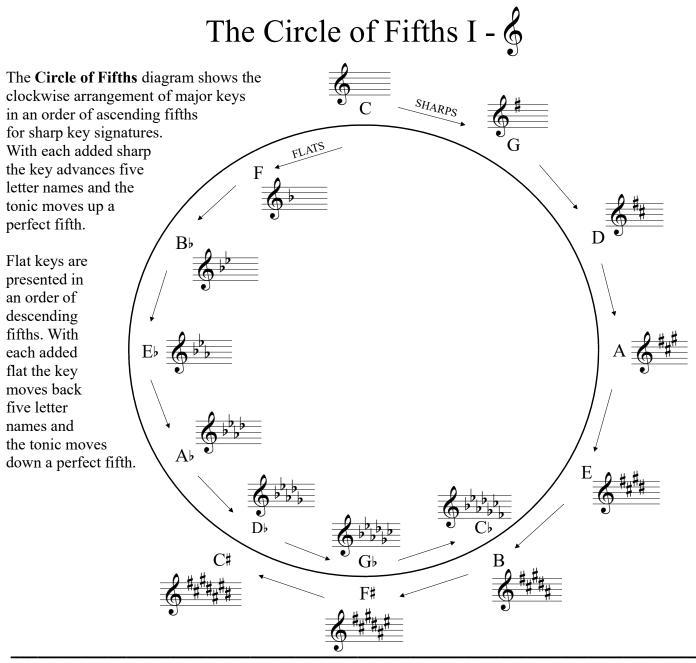

\_\_\_\_\_

1. Write the flats in the order in which they are added as you go around the circle of fifths.

- 2. Write the sharps in the order in which they are added as you go around the circle of fifths.
  - F#
- 3. Write the names of the keys with sharps in order as they appear on the circle of fifths.
  - G

F

B⊧

<sup>4.</sup> Write the names of the keys with flats in order as they appear on the circle of fifths.

Finale® Worksheets, Copyright © 2009 by MakeMusic, Inc.

MakeMusic grants permission to duplicate this worksheet for non-profit, educational use only, provided each copy includes this copyright notice. Copies may not be sold or included in any materials offered for sale to the general public.